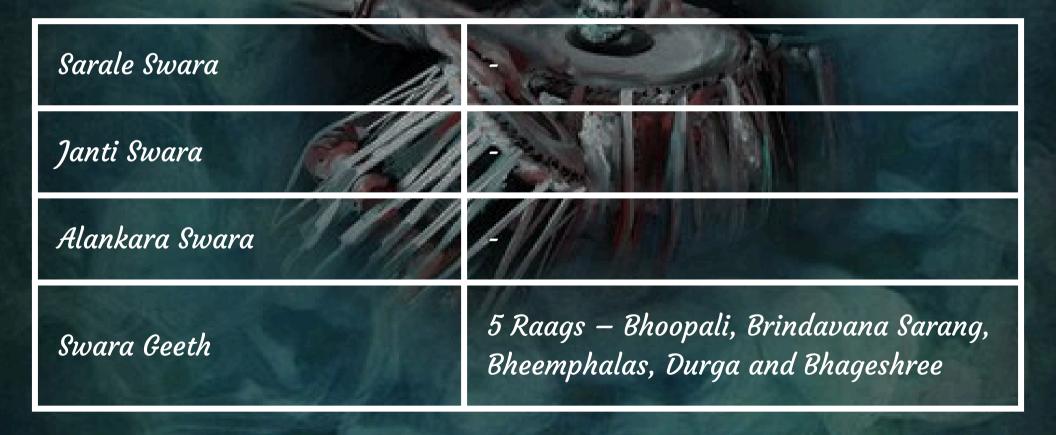

logation:

#42/4, East Park Road, Between 17th &, 18th Cross Rd, Malleshwaram, Bengaluru, Karnataka 560055

Gompositional forms

No. of songs/ exercises in each category

| Lakshan Geeth         | 5 Raags – Bhoopali, Brindavana<br>Sarang, Bheemphalas, Durga and<br>Bhageshree                         |
|-----------------------|--------------------------------------------------------------------------------------------------------|
| Chota Khayal          | Madhyalay – Jhap Taal – 5 Raags –<br>Bhoopali, Brindavana Sarang,<br>Bheemphalas, Durga and Bhageshree |
| Taan                  | 5 Raags – Bhoopali, Brindavana<br>Sarang, Bheemphalas, Durga and<br>Bhageshree                         |
| Basaweshwara Vachanas | 02                                                                                                     |
| Purandara Dasa Vani   | 02                                                                                                     |